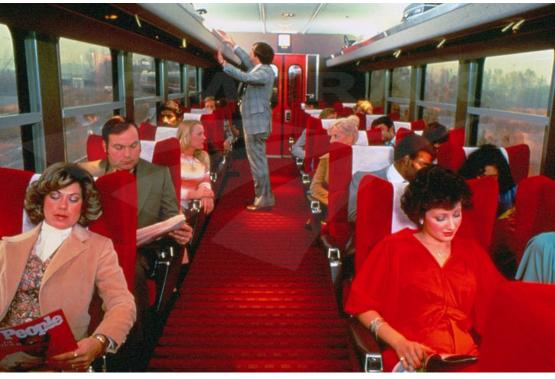

5 25           | N  |
| 2 40         | P  | 1544       | 959        | Ar       | Chicago, IL -Union Sta. (CT) Dp                     | 3 50           | ij |

BACK BAY STATION PASSENGERS-NOTE—Amtrak service at Back Bay Station, Boston, has been suspended due to subway construction along Amtrak's main line. For the duration of this project, shuttle train service will be operated between Back Bay and South Stations by Massachusetts Bay Transportation Authority. Service operated 630A-630P, M thru F; limited service Sa; no service Su & Hol.

All equipment on The Lake Shore Limited has been newly refurbished inside and out-featuring all-electric climate control for year-round comfort.

See page 35 for additional New York-Chicago service (via Pittsburgh.)



# **But Let's Also Look At 1981**







## New York-Albany-Syracuse-Rochester-Buffalo-Niagara Falls

|            |            | Train Number                                           | 483